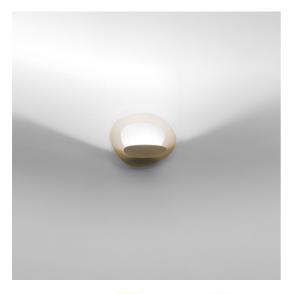

# DESCRIPTION

Pirce's award-winning design is one of Artemide's top sellers. Originally released in halogen, its light source has been reimagined to incorporate a high quality, energy-efficient LED light source.

Pirce is not only an elegant light source, it is an alluring decoration with a strong sense of presence turned on or off. Its slim disc merges softly into flowing twirls that spiral downwards to create alluring lighting effects.

### FEATURES

- Article Code: **1248020A**
- Colour: Gold
- Installation: Wall
- Material: Aluminum
- Series: Design Collection
- Environment: Indoor
- Area contract: Residential
- Emission: Indirect
- design by: Giuseppe Maurizio Scutellà