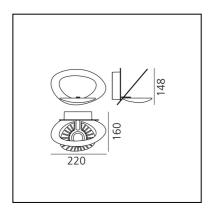

#### DIMENSIONS

- Length: cm 22
- Width: cm 16
- Height: cm 14.8
- Glow Wire Test: 650°